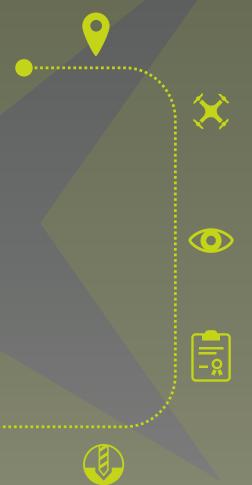

#### 1st site inspection

We will provide you with professional advice and, if wanted, we will be happy to visit you in person to advise you individually on the possibilities of your planned illuminated advertising and to clarify the local conditions. We also offer a whole range of other services for our advertising towers.

#### 2nd height test

We organize a height test for you in which we simulate the necessary dimensions of your advertising tower and advertising message so that you can be seen with certainty.

#### 3rd visualization/graphic presentation

Our graphic designers create a digital photomontage of your new advertising system. This simulates the size and type of illuminated advertising system. This visualization can be used as the basis for preparing a quotation and a possible preliminary building

#### 4th building permit

Before installing your illuminated advertising system, there are a few bureaucratic hurdles to overcome so that your illuminated advertising can be realized quickly and costyou in obtaining planning permission draw up all the application documents illuminated advertising.

#### 5th soil survey

as the groundwater conditions will influence the type and dimensions of the

#### 6th verifiable statics / checking the statics

advertising tower and steel substructure, including On request, we can have the documents for your who have many years of experience in dealing with

#### 7th detailed planning

you and your brand to determine the design/creation, materials and lighting

#### 8th production of the illuminated advertising system

Our factories are specialized in the production of high-quality, state-of-the-art advertising systems. Our trained specialists manufacture your advertising system individually for you using the latest machines and with passion down to the last detail. All components are produced strictly in accordance with current DIN or EN standards.

#### 9th installation

Our installation service is carried out by experienced, certified skilled technician. The professional assembly and installation of your illuminated advertising is carried out quickly, costeffectively and without defects. Your advertising systems are installed including all the necessary installation aids such as scaffolding, working platforms, lifting tools, etc. is electrically commissioned by us. With our nationwide installation network, we guarantee you the fastest response times, short travel distances and maximum flexibility.

#### 10th maintenance

Regular maintenance by our specialists in your area guarantees the long-lasting function and perfect appearance of your advertising system and, if necessary, insurance cover for your advertising tower.

#### - 11th LED refitting

We upgrade your old lettering and illuminated signage completely to LED technology. This enables you to save energy and costs from day one.