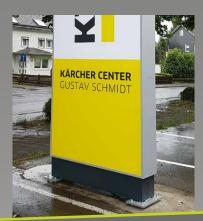

Our advertising towers.

# Our advertising towers. Daily. 24/7 100.000 potential customers. Unrivaled.

An advertising tower is an impressive eye-catcher with an enormous long-distance effect. With great charisma, an advertising pylon identifies your location or communicates your advertising message 24/7 in a creative and spectacular way. No other advertising medium generates as many customer contacts as an advertising tower on a busy traffic artery. On freeways, your advertising message often reaches over 100,000 potential customers every day.

#### **Advertising systems**

Advertising systems

The advertising system is the centerpiece of your advertising pylon. We will be happy to advise you on the impact, legibility, color scheme and alignment of your advertising message.