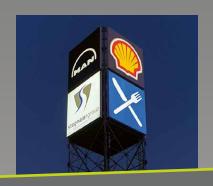

Our advertising towers.

# Our advertising towers. Daily. 24/7 100.000 potential customers. Unrivaled.

An advertising tower is an impressive eye-catcher with an enormous long-distance effect. With great charisma, an advertising pylon identifies your location or communicates your advertising message 24/7 in a creative and spectacular way. No other advertising medium generates as many customer contacts as an advertising tower on a busy traffic artery. On freeways, your advertising message often reaches over 100,000 potential customers every day.

### Customized in all components.

### Perfection down to the last detail.