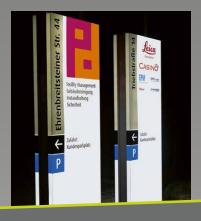

# Steles and pylons. Signposts for your customers.

Steles and pylons are not only able to attract the attention of passers-by, but also represent a particularly modern form of outdoor advertising. This allows you to present your advertising messages, your company logo or even your image in the best possible way and make an immediate impression.

#### Always follow the light.

Freestanding as a guidance system, you can navigate your customers directly to you with a stele or a pylon. A stele can be placed creatively in front of your building or simply and classically at the entrance. A stele is the first contact at eye level and therefore offers the ideal surface for your corporate communication or your corporate design.

#### The technology behind our pylons.

No matter how - with a strikingly illuminated advertising pylon in front of your office building, a classic pylon with side profiles or a flat or milled advertising space - with us, your message takes center stage.