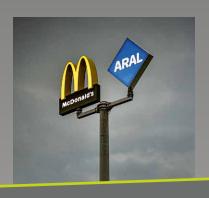

# Steles and pylons. Signposts for your customers.

Steles and pylons are not only able to attract the attention of passers-by, but also represent a particularly modern form of outdoor advertising. This allows you to present your advertising messages, your company logo or even your image in the best possible way and make an immediate impression.

#### Always follow the light.

Freestanding as a guidance system, you can navigate your customers directly to you with a stele or a pylon. A stele can be placed creatively in front of your building or simply and classically at the entrance. A stele is the first contact at eye level and therefore offers the ideal surface for your corporate communication or your corporate design.

#### The technology behind our pylons.

No matter how - with a strikingly illuminated advertising pylon in front of your office building, a classic pylon with side profiles or a flat or milled advertising space - with us, your message takes center stage.