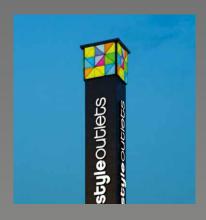

# Steles and pylons. Signposts for your customers.

Steles and pylons are not only able to attract the attention of passers-by, but also represent a particularly modern form of outdoor advertising. This allows you to present your advertising messages, your company logo or even your image in the best possible way and make an immediate impression.

#### Always follow the light.

Freestanding as a guidance system, you can navigate your customers directly to you with a stele or a pylon. A stele can be placed creatively in front of your building or simply and classically at the entrance. A stele is the first contact at eye level and therefore offers the ideal surface for your corporate communication or your corporate design.

#### The technology behind our pylons.

No matter how - with a strikingly illuminated advertising pylon in front of your office building, a classic pylon with side profiles or a flat or milled advertising space - with us, your message takes center stage.