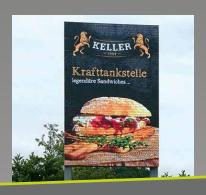

#### Luminous transparent and light boxes. Eye-catcher with appeal.

Traditionally, the light box is rectangular or square, but nowadays there are no limits to creativity. Thanks to modern technology you can vary the installation depth, for example. Whether prominent objects or light boxes as flat as an advertising sign, you decide what you want to stand out with. With strong contrasts and striking lighting effects, you will be sure to attract the attention of your customers.

#### In use near and far.

You can use a light box to design your name, logo or advertising message in such a way that it is immediately noticed by passing pedestrians. Large illuminated banners are also easily visible from afar and are therefore often used in business parks to announce your company from the highway. For this reason, light boxes have become an integral part of shopping centers, company locations, warehouse centers and event locations.

#### Individual or series production.

Light boxes are the must-have among illuminated outdoor advertising. We supply illuminated banners in various shapes and designs, manufacture them from high-quality aluminum and acrylic glass and thus provide you with cost-effective advertising.

We create the illuminated banner individually for you based on your wishes and ideas. Regardless of whether individual or series production, we will advise you on the design and execution of your illuminated banner.