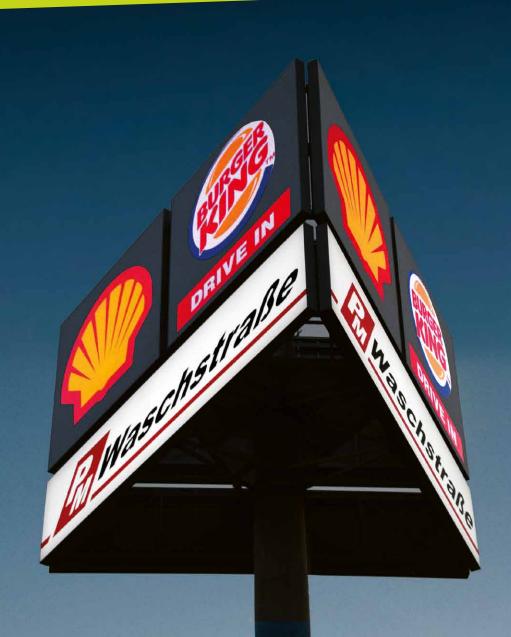

Our advertising towers.

# Our advertising towers. Daily. 24/7 100.000 potential customers. Unrivaled.

An advertising tower is an impressive eye-catcher with an enormous long-distance effect. With great charisma, an advertising pylon identifies your location or communicates your advertising message 24/7 in a creative and spectacular way. No other advertising medium generates as many customer contacts as an advertising tower on a busy traffic artery. On freeways, your advertising message often reaches over 100,000 potential customers every day.

#### **Advertising systems**

Advertising systems

The advertising system is the centerpiece of your advertising pylon. We will be happy to advise you on the impact, legibility, color scheme and alignment of your advertising message.

Due to decreasing investment costs, illumination with LEDs has also become attractive for large-scale advertising. We will find the optimal design for the advertising system of your tower:

- Tensioned advertising banner
- Illuminated advertising sign
- 3-D special shapes
- Video screen