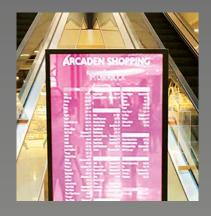

## Illuminated advertising in the indoor areas.

## Show your brand with confidence.

With our illuminated advertising for interiors, you can breathe life and personality into your salesrooms. Whether video walls, illuminated banners or nameplates, our indoor advertising shows your customers the way and contributes to the individual atmosphere of your store.

#### Illuminated advertising shows the way indoors.

Illuminated advertising is mainly used outdoors, but its effect indoors should not be underestimated. For example, it can be used as a signpost in a large building complex (e.g., a shopping center). With illuminated advertising indoors, you can help shape the perception of the space. Use illuminated objects to actively guide your customers through rooms and towards your product. If illuminated advertising also shines through shop windows to the outside, it acts like a magnet for passers-by.