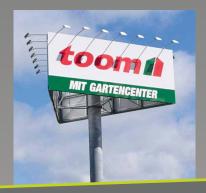

Our advertising towers.

# Our advertising towers. Daily. 24/7 100.000 potential customers. Unrivaled.

An advertising tower is an impressive eye-catcher with an enormous long-distance effect. With great charisma, an advertising pylon identifies your location or communicates your advertising message 24/7 in a creative and spectacular way. No other advertising medium generates as many customer contacts as an advertising tower on a busy traffic artery. On freeways, your advertising message often reaches over 100,000 potential customers every day.

### Customized in all components.

### Perfection down to the last detail.