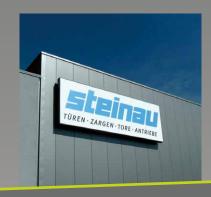

#### Luminous transparent and light boxes. Eye-catcher with appeal.

Traditionally, the light box is rectangular or square, but nowadays there are no limits to creativity. Thanks to modern technology you can vary the installation depth, for example. Whether prominent objects or light boxes as flat as an advertising sign, you decide what you want to stand out with. With strong contrasts and striking lighting effects, you will be sure to attract the attention of your customers.

#### In use near and far.

You can use a light box to design your name, logo or advertising message in such a way that it is immediately noticed by passing pedestrians. Large illuminated banners are also easily visible from afar and are therefore often used in business parks to announce your company from the highway. For this reason, light boxes have become an integral part of shopping centers, company locations, warehouse centers and event locations.

#### Individual or series production.

Light boxes are the must-have among illuminated outdoor advertising. We supply illuminated banners in various shapes and designs, manufacture them from high-quality aluminum and acrylic glass and thus provide you with cost-effective advertising.