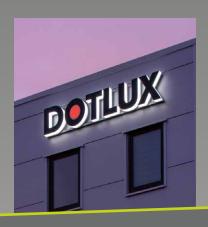

#### Profile letters - your name as big as you like!

Let your company shine in large letters so that your customers can see you from afar. The ten different profile types give you the opportunity to create your brand in a wide variety of designs, sizes and light scattering. Due to their robust construction (metal or plastic housing, LED modules and acrylic glass front), they can be mounted on facades or roofs.

#### Luminous transparent and light boxes. Eye-catcher with appeal.

Traditionally, the light box is rectangular or square, but nowadays there are no limits to creativity. Thanks to modern technology you can vary the installation depth, for example. Whether prominent objects or light boxes as flat as an advertising sign, you decide what you want to stand out with. With strong contrasts and striking lighting effects, you will be sure to attract the attention of your customers.