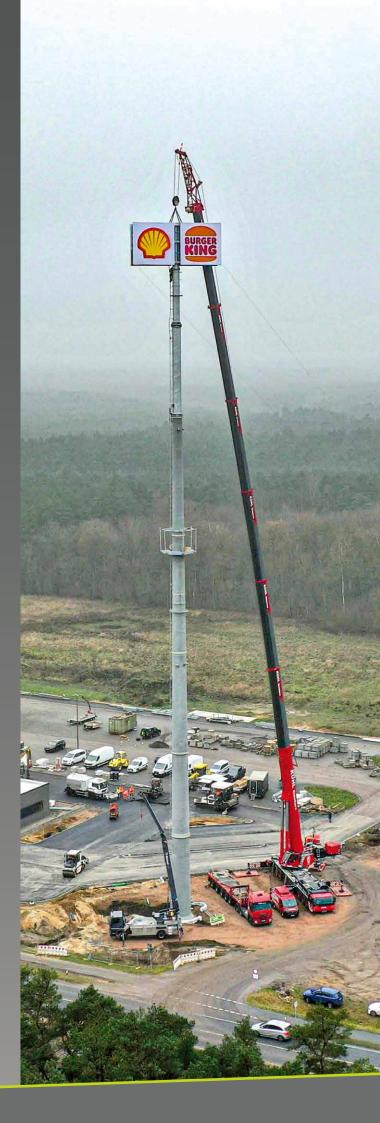

# Our advertising towers. Daily. 24/7 100.000 potential customers. Unrivaled.

An advertising tower is an impressive eye-catcher with an enormous long-distance effect. With great charisma, an advertising pylon identifies your location or communicates your advertising message 24/7 in a creative and spectacular way. No other advertising medium generates as many customer contacts as an advertising tower on a busy traffic artery. On freeways, your advertising message often reaches over 100,000 potential customers every day.

#### Bremer Mineralölhandel GmbH R. Rose, Managing Directo

"At LeuchtBau, professionals are passionate about their work. Even the highest advertising tower in Europe was realized without any problems within the agreed time and budget. In terms of the project's success, the support of everyone involved at LeuchtBau is a matter of honor. It doesn't get any better than this!"