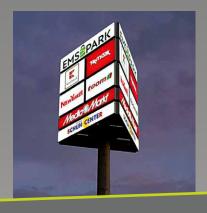

Our advertising towers.

# Our advertising towers. Daily. 24/7 100.000 potential customers. Unrivaled.

An advertising tower is an impressive eye-catcher with an enormous long-distance effect. With great charisma, an advertising pylon identifies your location or communicates your advertising message 24/7 in a creative and spectacular way. No other advertising medium generates as many customer contacts as an advertising tower on a busy traffic artery. On freeways, your advertising message often reaches over 100,000 potential customers every day.

### Customized in all components.

### Perfection down to the last detail.