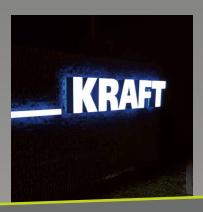

#### Profile letters - your name as big as you like!

Let your company shine in large letters so that your customers can see you from afar. The ten different profile types give you the opportunity to create your brand in a wide variety of designs, sizes and light scattering. Due to their robust construction (metal or plastic housing, LED modules and acrylic glass front), they can be mounted on facades or roofs.

#### Luminous transparent and light boxes. Eye-catcher with appeal.

Traditionally, the light box is rectangular or square, but nowadays there are no limits to creativity. Thanks to modern technology you can vary the installation depth, for example. Whether prominent objects or light boxes as flat as an advertising sign, you decide what you want to stand out with. With strong contrasts and striking lighting effects, you will be sure to attract the attention of your customers.